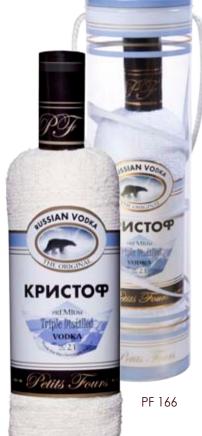

ble Bath** FLOWER SOAP BOX (15x15x7,5)

**PF 151 Lotus Bubble Bath** FLOWER SOAP BOX (15x15x7,5) PF 151

Petits Fours



PF 152 Black Rose Bubble Bath FLOWER SOAP BOX (15x15x7,5)

PF 153 Rose Bubble Bath FLOWER SOAP BOX (15x15x7,5)

PF 154 Tulip Bubble Bath FLOWER SOAP MINIBOX (5,5x5,5x5,5)



PF 152

Petits Fours



Pails Trues



PF 155 Rose & Towel Bubble Bath FLOWER SOAP BOX (15x15x7,5) TOWEL (30x30)

PF 155

PF 156 Tulip & Towel Bubble Bath FLOWER SOAP MINIBOX (5,5x5,5x5,5) TOWEL (20x20)



Paits Fours





PF 040

#### Timeless & Beautiful: Our single boxed roses made of towels

**PF 039 Yellow Rose** TOWEL (20x20), BOXED

**PF 040 Red Rose** TOWEL (20x20), BOXED





Small & Sensational: Our delicious Bathballs

PF 175 CoffeeChoc BATHBALL, Ø 4cm PF 176 ChocChip BATHBALL, Ø 4cm







Strong Russian Vodka and finest French Wines, made of towels, in special boxes

PF 163 Bordeaux TOWEL (35x75), BOX (6,5x6,5x26)

1010

PF 164 Chablis TOWEL (35x75), BOX (6,5x6,5x26)

PF 165 Riesling TOWEL (35x75), BOX (6,5x6,5x26)

PF 166 Vodka Kristoff TOWEL (35x75), BOX (6,5x6,5x26)







#### PF 167 Gift Set Wine, Flower & Cake

ARRANGED WITH LOVE IN A BOX (28,5x25x8): CHABLIS WINE (TOWEL 35x75), ORCHID BUBBLE BATH, CHOC SLICE (2 TOWELS 34x35, 20x20), DECORATED WITH STRAWBERRY & LEAF MADE OF SOAP

Wintertime

Festive & Spicy: Our new winter specials are unique creations with towels and decorative swirls made of soap

PF 170

**PF 170 Anisum Rollcake** 2 TOWELS (30x30) + SOAP TOP

**PF 171 Anisum Cup** 2 TOWELS (30x30, 20x20), SOAP TOP PF 171

Prins 3





### while supplies last ...