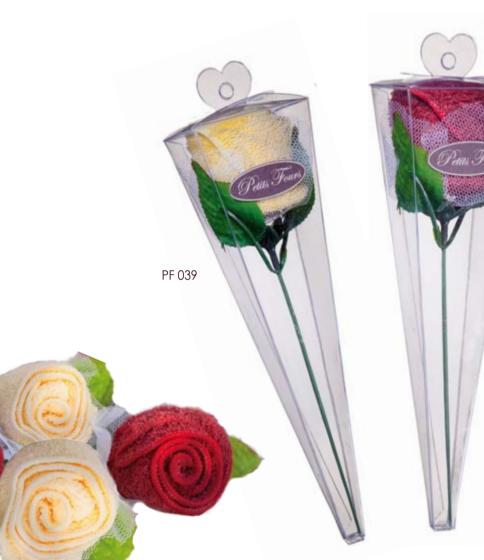

#### Timeless & Beautiful: Our single boxed roses made of towels

**PF 039 Yellow Rose** TOWEL (20x20), BOXED

**PF 040 Red Rose** TOWEL (20x20), BOXED

Small & Sensational: Our delicious Bathballs

PF 175 CoffeeChoc BATHBALL, Ø 4cm PF 176 ChocChip BATHBALL, Ø 4cm