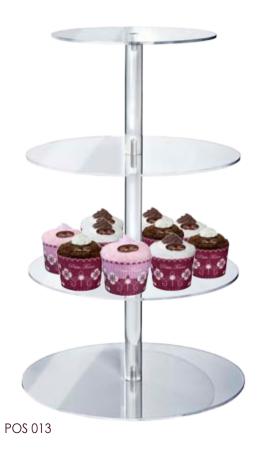

#### Etagère

POS 013 Plexi with four levels (Ø40 cm, height 62 cm)

55

products & catalogue designed by Ulrike Bals www.con-text.de fotos: Jochen Quast www.jochenquast.de