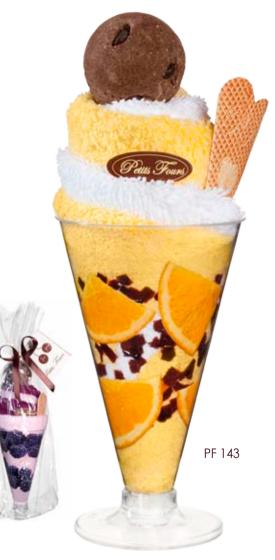

**PF 143 Orange** 2 TOWELS (30x30, 20x20) + BATHBOMB (40g)

**PF 144 Blackberry** 2 TOWELS (30x30, 20x20) + BATHBOMB (40g)

*PF 145 Kiwi* 2 TOWELS (30x30, 20x20) + BATHBOMB (40g)

**PF 146 Blue Curacao** 2 TOWELS (30x30, 20x20)<sup>´</sup> + BATHBOMB (40g)