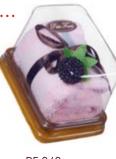

#### Small Rollcakes

TOWEL (30x30) + FRUIT PF 060 Hazelnut small Rollcake PF 061 Vanilla small Rollcake PF 063 Blueberry small Rollcake PF 064 Chocolate small Rollcake PF 065 Cream small Rollcake PF 066 Orange small Rollcake