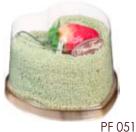

#### Heartcakes

TOWEL (33x35) + FRUIT PF 050 Hazelnut Heartcake PF 051 Pistachio Heartcake PF 052 Cherry Heartcake PF 053 Chocolate Heartcake PF 054 Vanilla Heartcake