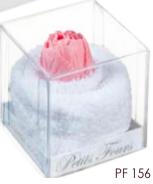

PF 152

Petits Fours

Pails Trues

PF 155 Rose & Towel Bubble Bath FLOWER SOAP BOX (15x15x7,5) TOWEL (30x30)

PF 155

PF 156 Tulip & Towel Bubble Bath FLOWER SOAP MINIBOX (5,5x5,5x5,5) TOWEL (20x20)

Paits Fours

PF 040