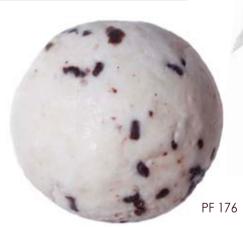

#### Timeless & Beautiful: Our single boxed roses made of towels

**PF 039 Yellow Rose** TOWEL (20x20), BOXED

**PF 040 Red Rose** TOWEL (20x20), BOXED

Small & Sensational: Our delicious Bathballs

PF 175 CoffeeChoc BATHBALL, Ø 4cm PF 176 ChocChip BATHBALL, Ø 4cm