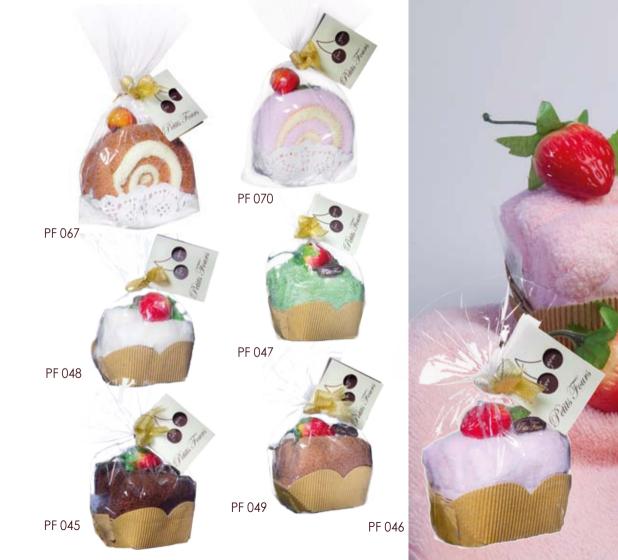

#### Small Rollcakes

TOWEL (30x30) + FRUIT PF 060 Hazelnut small Rollcake PF 061 Vanilla small Rollcake PF 063 Blueberry small Rollcake PF 064 Chocolate small Rollcake PF 065 Cream small Rollcake PF 066 Orange small Rollcake

2 TOWELS (20x20, 34x35) + FRUIT PF 067 Hazelnut PF 070 Blueberry

*Shortcakes* TOWEL (34x35) + FRUIT PF 045 Chocolate PF 046 Strawberry PF 047 Woodruff PF 048 Vanilla PF 049 Walnut

*Milkshake* 2 TOWELS (20x20,

#### Small Cut Rollcakes

PF 027

2 TOWELS (20x20) + FRUIT PF 027 Small Cut Rollcake / Strawberry PF 028 Small Cut Rollcake / Pistachio PF 029 Small Cut Rollcake / Coffee PF 030 Small Cut Rollcake / Chocolate PF 031 Small Cut Rollcake / Blueberry