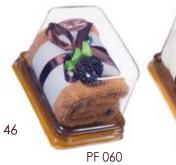

#### Small Rollcakes

TOWEL (30x30) + FRUIT PF 060 Hazelnut small Rollcake PF 061 Vanilla small Rollcake PF 063 Blueberry small Rollcake PF 064 Chocolate small Rollcake PF 065 Cream small Rollcake PF 066 Orange small Rollcake