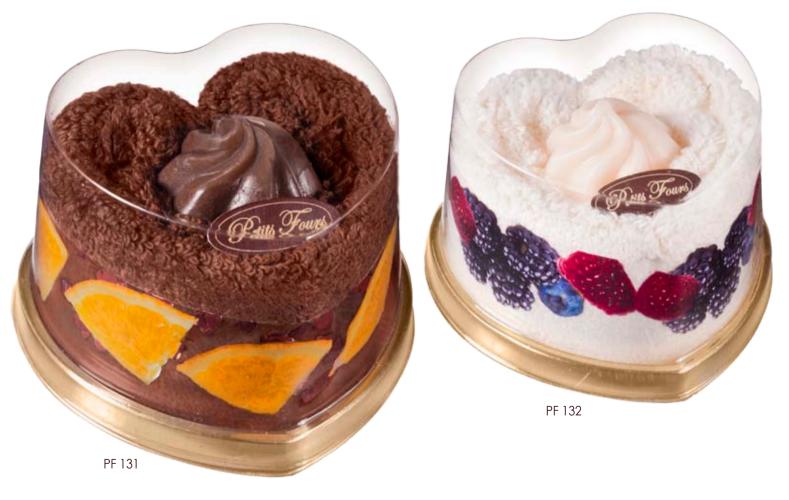

*PF 130 Strawberry* TOWEL (20x20) + SOAP TOP

**PF 131 ChocOh!** TOWEL (20x20) + SOAP TOP

**PF 132 Mixed Berries** TOWEL (20x20) + SOAP TOP

The art of relaxing: Enjoy our new creations with smooth Bathbombs, Bubble Bath Flowers and Bath Salt