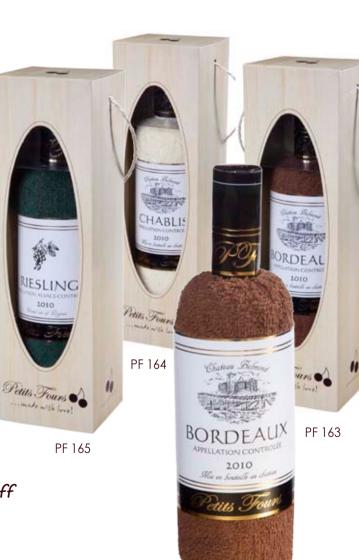

Strong Russian Vodka and finest French Wines, made of towels, in special boxes

PF 163 Bordeaux TOWEL (35x75), BOX (6,5x6,5x26)

1010

PF 164 Chablis TOWEL (35x75), BOX (6,5x6,5x26)

PF 165 Riesling TOWEL (35x75), BOX (6,5x6,5x26)

PF 166 Vodka Kristoff TOWEL (35x75), BOX (6,5x6,5x26)