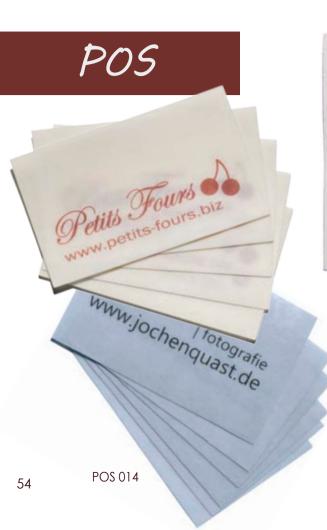

#### POS 014 Soap Business Cards

IN A METAL CARD BOX PRICES & QUANTITIES ON REQUEST

The perfect personalized give-away for your customers - your logo & business contacts printed on wafer-thin soap leafs comes in an attractive metal card box.