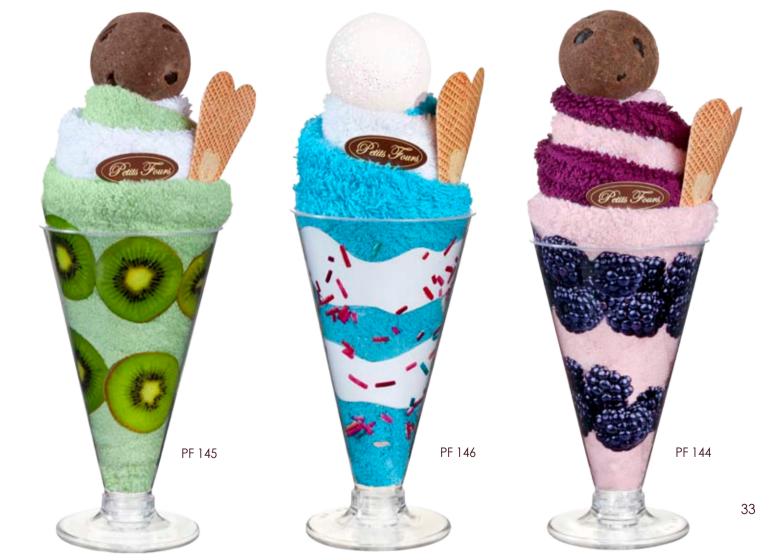

**PF 143 Orange** 2 TOWELS (30x30, 20x20) + BATHBOMB (40g)

**PF 144 Blackberry** 2 TOWELS (30x30, 20x20) + BATHBOMB (40g)

*PF 145 Kiwi* 2 TOWELS (30x30, 20x20) + BATHBOMB (40g)

**PF 146 Blue Curacao** 2 TOWELS (30x30, 20x20)<sup>´</sup> + BATHBOMB (40g)

*PF 147 Coffee Choc* 2 TOWELS (30x30, 20x20) + BATHBOMB (40g)

Delicate & Sensual: A Bubble Bath emerging from floating beauties made of soap

Petitis Found

PF 150

**PF 150 Orchid Bubble Bath** FLOWER SOAP BOX (15x15x7,5)