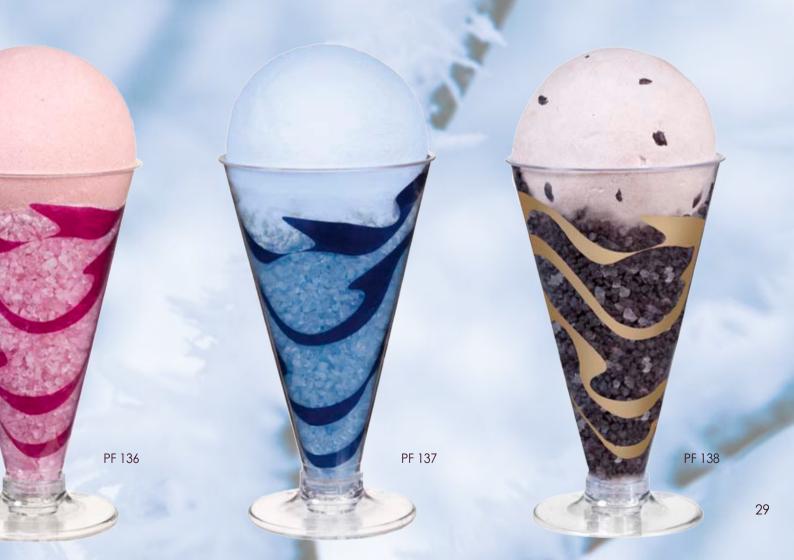

## PF 134 Lavender

BATHBOMB (175g) LAVENDER FLOWERS (5g) BATH SALT (60g)

Sparkling Sensation: Our cool new coupes with Bathbombs & Bath Salt

*PF 135 Sunrise* BATHBOMB (175g), BATH SALT (120g)

**PF 136 Rose** BATHBOMB (175g), BATH SALT (120g)

**PF 137 Ocean** BATHBOMB (175g), BATH SALT (120g)

**PF 138 Gold** BATHBOMB (175g), BATH SALT (120g) PF 135

Cool & Refreshing: Towel with an extra large Bathbomb made of soap

**PF 139 Strawberry** TOWEL (34x35) + BATHBOMB (115g)