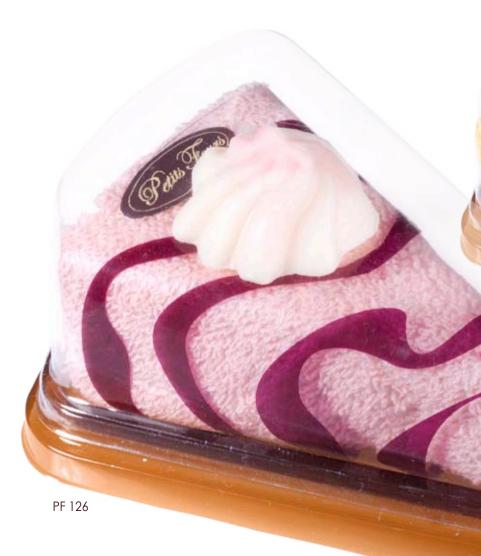

**PF 126 Strawberry** TOWEL (20x20) + SOAP TOP

**PF 127 Orange** TOWEL (20x20) + SOAP TOP

**PF 128 Vanilla** TOWEL (20x20) + SOAP TOP

**PF 129 Chocolate** TOWEL (20x20) + SOAP TOP

Love is... inside: towel with a swirl made of soap