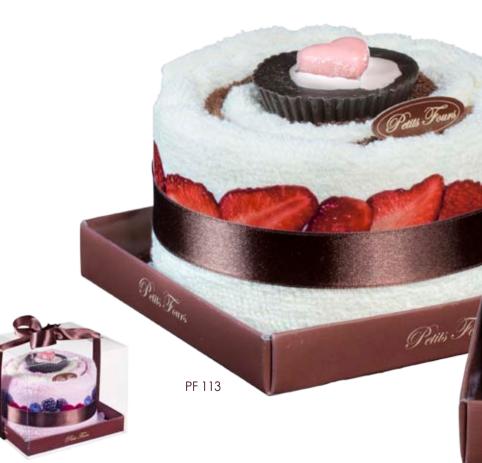

PF 112 Vanilla TOWEL (35x35) + SOAP TOP

Fruit & Cream: Towels crowned with a decoration made of soap, served in a box

**PF 113 Strawberry** 2 TOWELS (35x75, 30x30) + SOAP TOP

**PF 114 ChocOh!** 2 TOWELS (35x75, 30x30) + SOAP TOP

**PF 115 Mixed Berries** 2 TOWELS (35x75, 30x30) + SOAP TOP

Sweet & Fluffy: Towels decorated with swirl & leaf made of soap, presented in a box

**PF 116 Blackberry** 2 TOWELS (30x30) + SOAP TOPS

**PF 117 Kiwi** 2 TOWELS (30x30) + SOAP TOPS