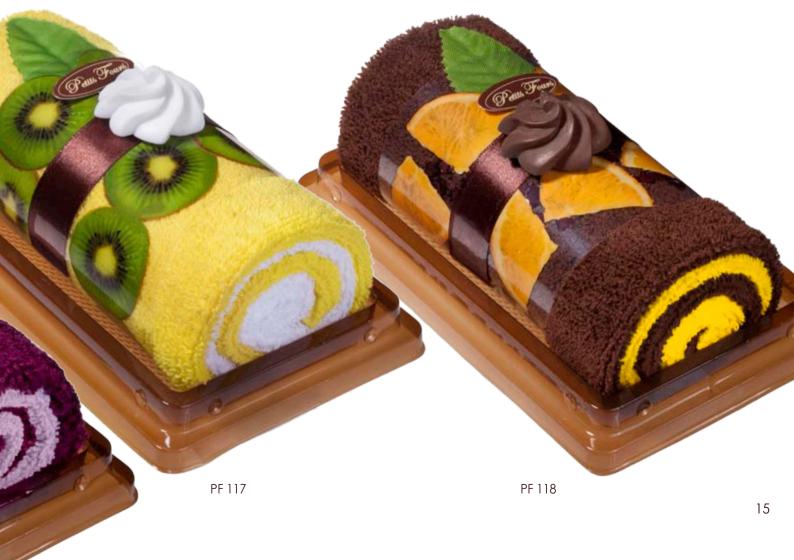

**PF 115 Mixed Berries** 2 TOWELS (35x75, 30x30) + SOAP TOP

Sweet & Fluffy: Towels decorated with swirl & leaf made of soap, presented in a box

**PF 116 Blackberry** 2 TOWELS (30x30) + SOAP TOPS

**PF 117 Kiwi** 2 TOWELS (30x30) + SOAP TOPS

**PF 118 ChocOh!** 2 TOWELS (30x30) + SOAP TOPS

PF 116

Small & Cute: Towel decorated with swirl & leaf made of soap served in a box

**PF 119 Mixed Berries** TOWEL (30x30) + SOAP TOPS

**PF 120 Chocolate** TOWEL (30x30) + SOAP TOPS