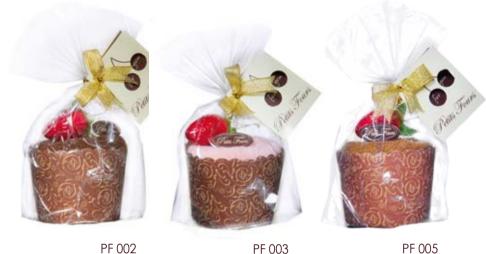

Cupcakes

TOWEL (34x35) + FRUIT PF 002 Chocolate Cupcake PF 003 Strawberry Cupcake PF 005 Walnut Cupcake