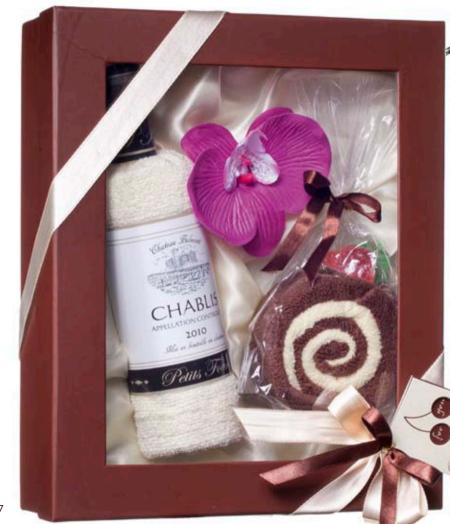

#### PF 167 Gift Set Wine, Flower & Cake

ARRANGED WITH LOVE IN A BOX (28,5x25x8): CHABLIS WINE (TOWEL 35x75), ORCHID BUBBLE BATH, CHOC SLICE (2 TOWELS 34x35, 20x20), DECORATED WITH STRAWBERRY & LEAF MADE OF SOAP