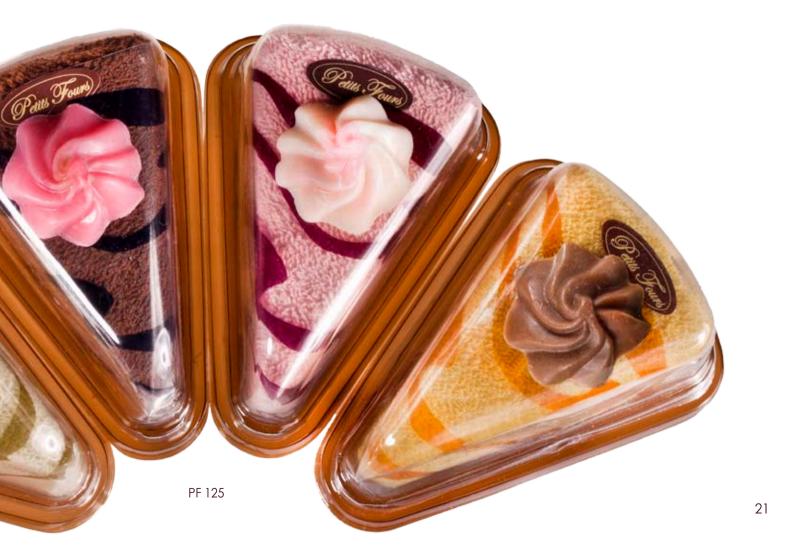

## PF 125 Cake Set

VANILLA / TOWEL (20x20) + SOAP TOP CHOCOLATE / TOWEL (20x20) + SOAP TOP STRAWBERRY / TOWEL (20x20) + SOAP TOP ORANGE / TOWEL (20x20) + SOAP TOP

We simply love it: Towel with soapy swirl served in a box