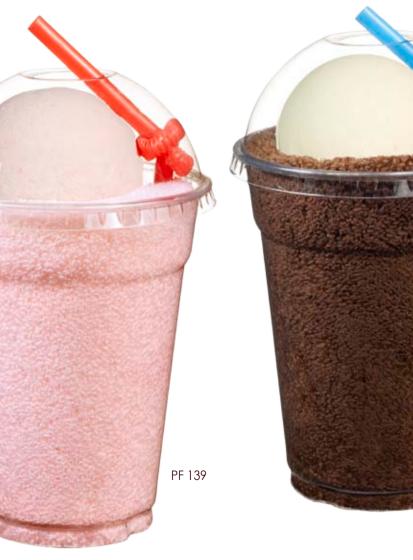

**PF 137 Ocean** BATHBOMB (175g), BATH SALT (120g)

**PF 138 Gold** BATHBOMB (175g), BATH SALT (120g) PF 135

Cool & Refreshing: Towel with an extra large Bathbomb made of soap

**PF 139 Strawberry** TOWEL (34x35) + BATHBOMB (115g)

**PF 140 Choc** TOWEL (34x35) + BATHBOMB (115g)

**PF 141 Vanilla** TOWEL (34x35) + BATHBOMB (115g)

**PF 142 Orange** TOWEL (34x35) + BATHBOMB (115g)

The Queen of Desserts: Towels crowned with a royal Bathbomb