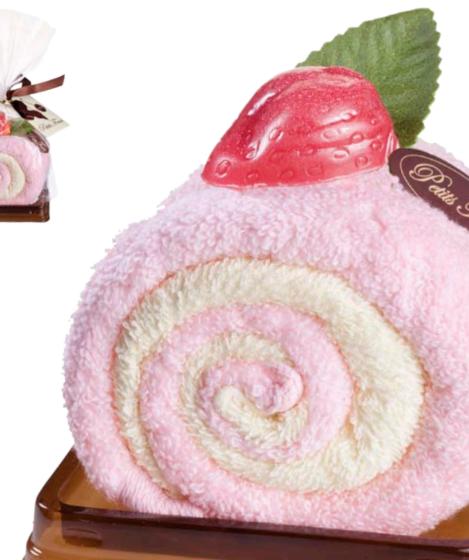

**PF 121 Orange** TOWEL (30x30) + SOAP TOPS

A Dream of Cream: Towels decorated with strawberry & leaf made of soap

PF 122 Strawberry 2 TOWELS (34x35, 20x20) SOAP TOPS

**PF 123** Chocolate 2 TOWELS (34x35, 20x20) SOAP TOPS

**PF 124 Vanilla** 2 TOWELS (34x35, 20x20) SOAP TOPS

Come together: A divine set of 4 pieces, each arranged with a towel and a soap swirl, served in a box