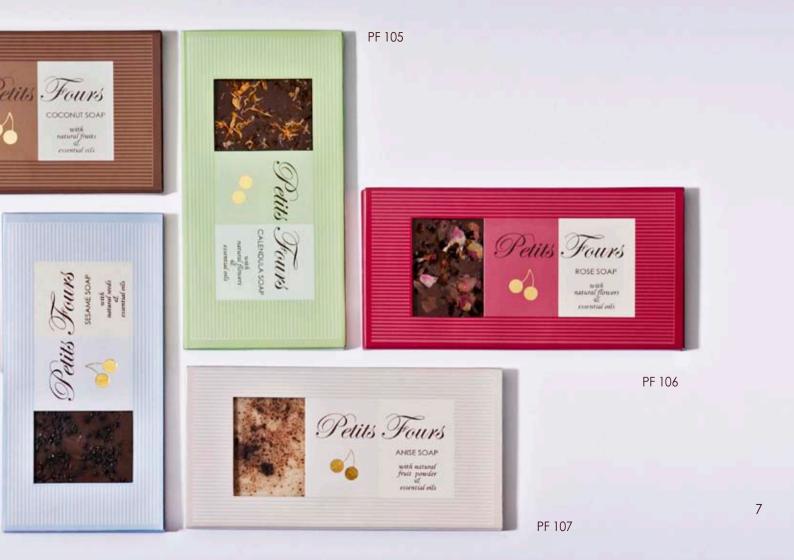

PF 102 Sesame Soap BLACK SESAME SOAP (100g)

**PF 103 Safflower Soap** SAFFLOWER SOAP (100g)

PF 104 Coconut Soap COCOS SOAP (100g)

PF 105 Calendula Soap CALENDULA SOAP (100g)

PF 106 Rose Soap ROSE SOAP (100g)

PF 107 Anisum Soap ANISUM SOAP (100g)

6

PF 103

PF 104

Breakfast for lovers: You might want to stay forever with this latte made of towels and this little sweetheart made of soap

PF 108 Choc Heart MADE OF SOAP (11x11)