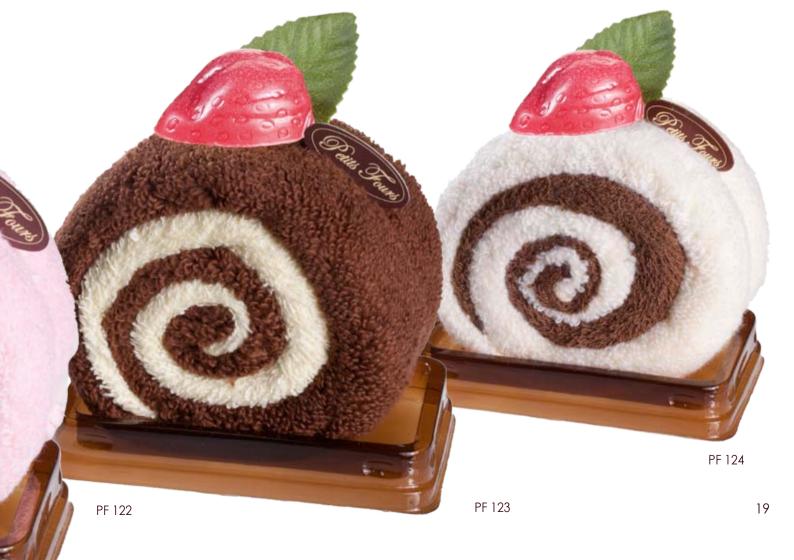

**PF 121 Orange** TOWEL (30x30) + SOAP TOPS

A Dream of Cream: Towels decorated with strawberry & leaf made of soap

PF 122 Strawberry 2 TOWELS (34x35, 20x20) SOAP TOPS

**PF 123** Chocolate 2 TOWELS (34x35, 20x20) SOAP TOPS

**PF 124 Vanilla** 2 TOWELS (34x35, 20x20) SOAP TOPS

Come together: A divine set of 4 pieces, each arranged with a towel and a soap swirl, served in a box