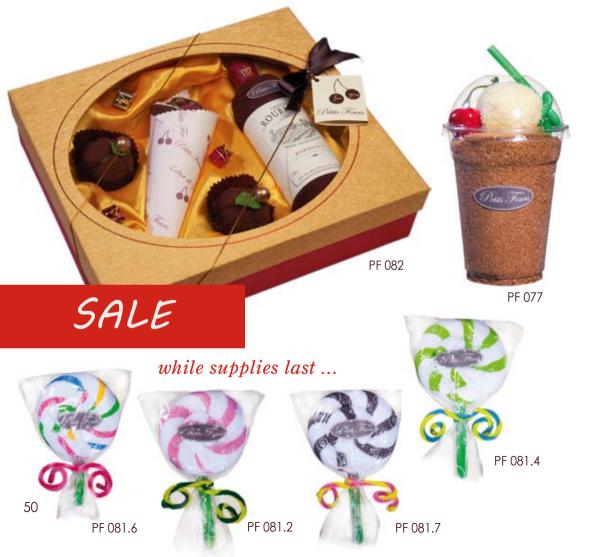

#### PF 167 Gift Set Wine, Flower & Cake

ARRANGED WITH LOVE IN A BOX (28,5x25x8): CHABLIS WINE (TOWEL 35x75), ORCHID BUBBLE BATH, CHOC SLICE (2 TOWELS 34x35, 20x20), DECORATED WITH STRAWBERRY & LEAF MADE OF SOAP

34x35) + FRUIT PF 077 Coffee

Sweets

TOWEL (29x30) PF 081.2 Pink Lolly PF 081.4 Green Lolly PF 081.6 Rainbow Lolly PF 081.7 Brown Lolly

51

Pen Fran

PF 029