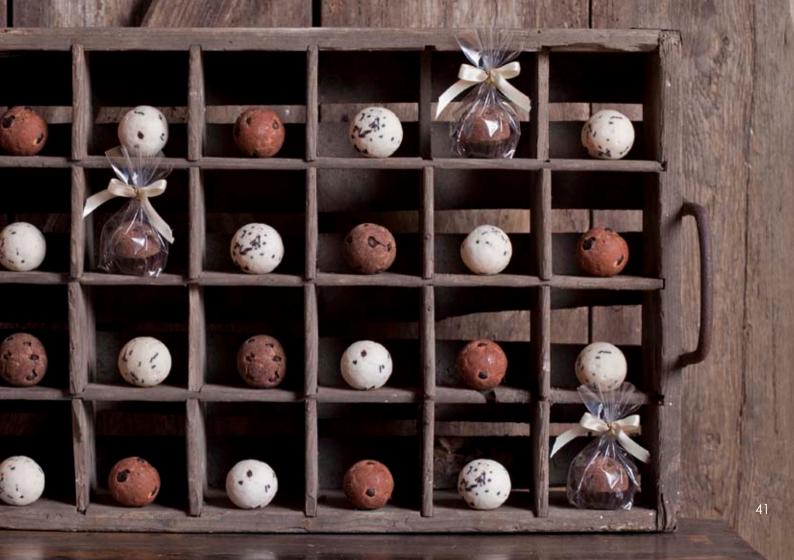

#### Timeless & Beautiful: Our single boxed roses made of towels

**PF 039 Yellow Rose** TOWEL (20x20), BOXED

**PF 040 Red Rose** TOWEL (20x20), BOXED

Small & Sensational: Our delicious Bathballs

PF 175 CoffeeChoc BATHBALL, Ø 4cm PF 176 ChocChip BATHBALL, Ø 4cm