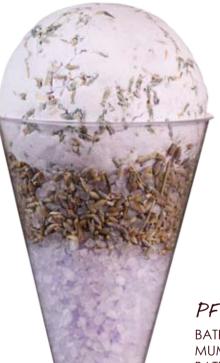

## PF 134 Lavender

BATHBOMB (175g) LAVENDER FLOWERS (5g) BATH SALT (60g)

Sparkling Sensation: Our cool new coupes with Bathbombs & Bath Salt

*PF 135 Sunrise* BATHBOMB (175g), BATH SALT (120g)

**PF 136 Rose** BATHBOMB (175g), BATH SALT (120g)