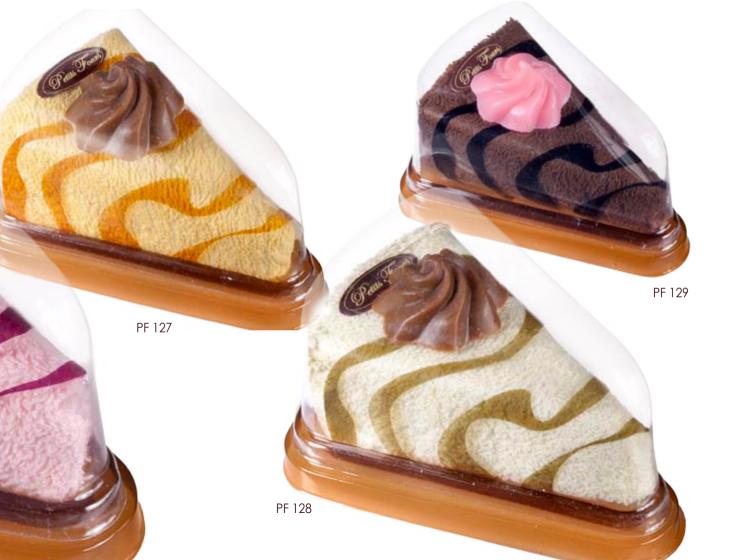

**PF 126 Strawberry** TOWEL (20x20) + SOAP TOP

**PF 127 Orange** TOWEL (20x20) + SOAP TOP

**PF 128 Vanilla** TOWEL (20x20) + SOAP TOP

**PF 129 Chocolate** TOWEL (20x20) + SOAP TOP

Love is... inside: towel with a swirl made of soap