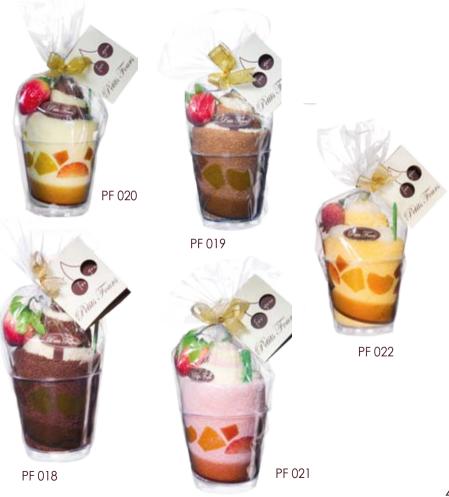

#### Sundae

2 TOWELS (30x30, 20x20) + FRUIT PF 017 Green Tea Sundae PF 018 Chocolate Sundae PF 019 Coffee Sundae PF 020 Vanilla Sundae PF 021 Strawberry Sundae PF 022 Apricot Sundae