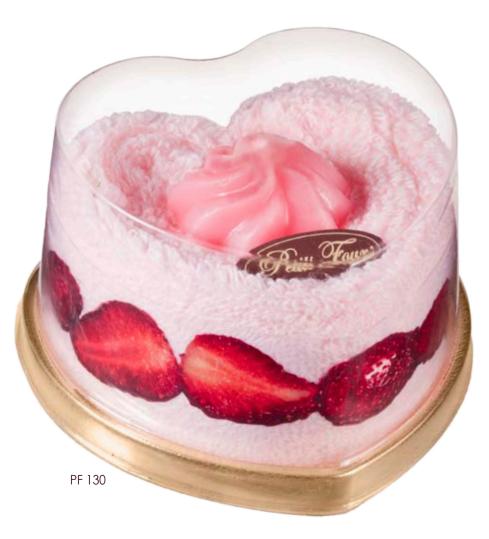

*PF 130 Strawberry* TOWEL (20x20) + SOAP TOP

**PF 131 ChocOh!** TOWEL (20x20) + SOAP TOP

**PF 132 Mixed Berries** TOWEL (20x20) + SOAP TOP

The art of relaxing: Enjoy our new creations with smooth Bathbombs, Bubble Bath Flowers and Bath Salt