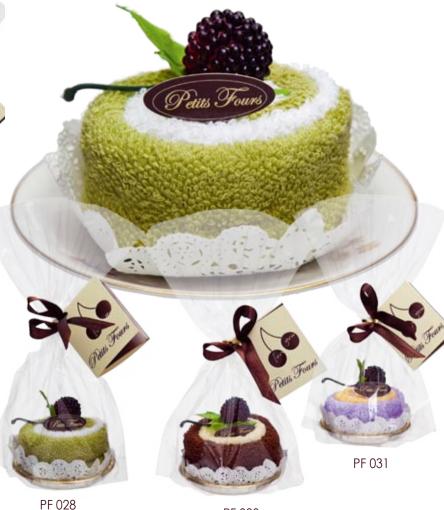

#### Small Cut Rollcakes

PF 027

2 TOWELS (20x20) + FRUIT PF 027 Small Cut Rollcake / Strawberry PF 028 Small Cut Rollcake / Pistachio PF 029 Small Cut Rollcake / Coffee PF 030 Small Cut Rollcake / Chocolate PF 031 Small Cut Rollcake / Blueberry