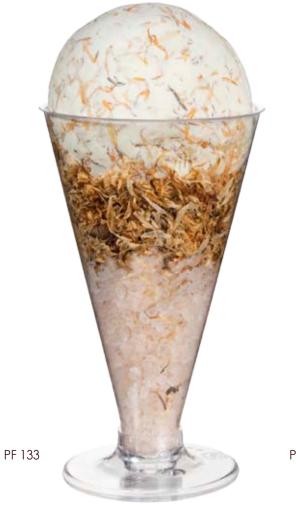

set of 4 pieces, each arranged with a towel and a soap swirl, served in a box

## PF 125 Cake Set

VANILLA / TOWEL (20x20) + SOAP TOP CHOCOLATE / TOWEL (20x20) + SOAP TOP STRAWBERRY / TOWEL (20x20) + SOAP TOP ORANGE / TOWEL (20x20) + SOAP TOP







We simply love it: Towel with soapy swirl served in a box

**PF 126 Strawberry** TOWEL (20x20) + SOAP TOP

**PF 127 Orange** TOWEL (20x20) + SOAP TOP

**PF 128 Vanilla** TOWEL (20x20) + SOAP TOP

**PF 129 Chocolate** TOWEL (20x20) + SOAP TOP







Love is... inside: towel with a swirl made of soap

*PF 130 Strawberry* TOWEL (20x20) + SOAP TOP

**PF 131 ChocOh!** TOWEL (20x20) + SOAP TOP

**PF 132 Mixed Berries** TOWEL (20x20) + SOAP TOP





The art of relaxing: Enjoy our new creations with smooth Bathbombs, Bubble Bath Flowers and Bath Salt







## PF 133 Mum

BATHBOMB (175g) MUM FLOWERS (5g) BATH SALT (60g)

## PF 134 Lavender

BATHBOMB (175g) LAVENDER FLOWERS (5g) BATH SALT (60g)

Sparkling Sensation: Our cool new coupes with Bathbombs & Bath Salt

*PF 135 Sunrise* BATHBOMB (175g), BATH SALT (120g)

**PF 136 Rose** BATHBOMB (175g), BATH SALT (120g)

**PF 137 Ocean** BATHBOMB (175g), BATH SALT (120g)

**PF 138 Gold** BATHBOMB (175g), BATH SALT (120g) PF 135





Cool & Refreshing: Towel with an extra large Bathbomb made of soap

**PF 139 Strawberry** TOWEL (34x35) + BATHBOMB (115g)

**PF 140 Choc** TOWEL (34x35) + BATHBOMB (115g)

**PF 141 Vanilla** TOWEL (34x35) + BATHBOMB (115g)

**PF 142 Orange** TOWEL (34x35) + BATHBOMB (115g)





The Queen of Desserts: Towels crowned with a royal Bathbomb

**PF 143 Orange** 2 TOWELS (