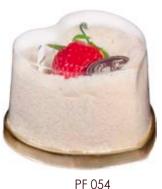

#### Heartcakes

TOWEL (33x35) + FRUIT PF 050 Hazelnut Heartcake PF 051 Pistachio Heartcake PF 052 Cherry Heartcake PF 053 Chocolate Heartcake PF 054 Vanilla Heartcake