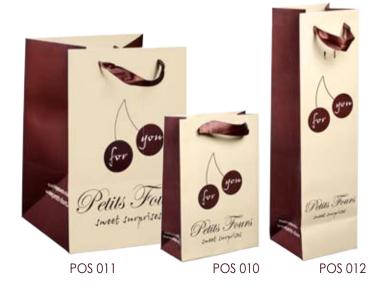

#### Gift bags

POS 010 Small Bag (15x7x22) POS 011 Big Bag (20x20xx30) POS 012 Bottle Bag (9x9x33)