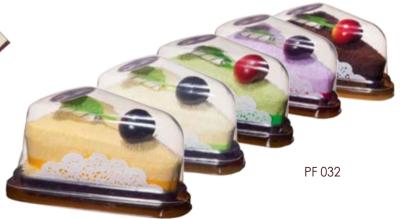

Wine TOWEL (35x75) + BOX PF 033 Bordeaux, boxed PF 089 White Bordeaux, boxed

Cakes TOWEL (20x20) + FRUIT PF 032 Cake Set 5 Pieces, mixed colours

Christoph Bals Import & Trading Blümgesgrund 44 D - 63571 Gelnhausen / Germany trading@petits-fours.biz