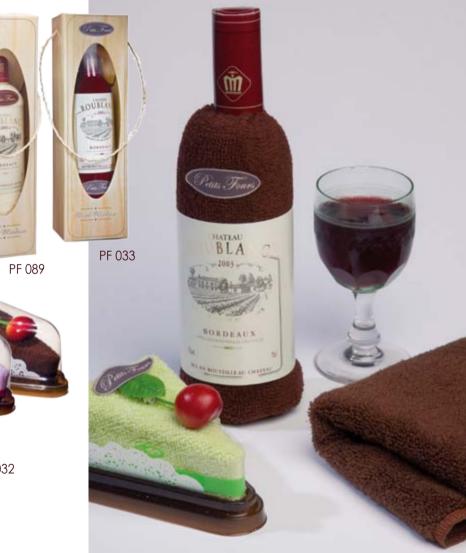

Strong Russian Vodka and finest French Wines, made of towels, in special boxes

PF 163 Bordeaux TOWEL (35x75), BOX (6,5x6,5x26)

1010

PF 164 Chablis TOWEL (35x75), BOX (6,5x6,5x26)

PF 165 Riesling TOWEL (35x75), BOX (6,5x6,5x26)

Wine TOWEL (35x75) + BOX PF 033 Bordeaux, boxed PF 089 White Bordeaux, boxed

Cakes TOWEL (20x20) + FRUIT PF 032 Cake Set 5 Pieces, mixed colours

Christoph Bals Import & Trading Blümgesgrund 44 D - 63571 Gelnhausen / Germany trading@petits-fours.biz