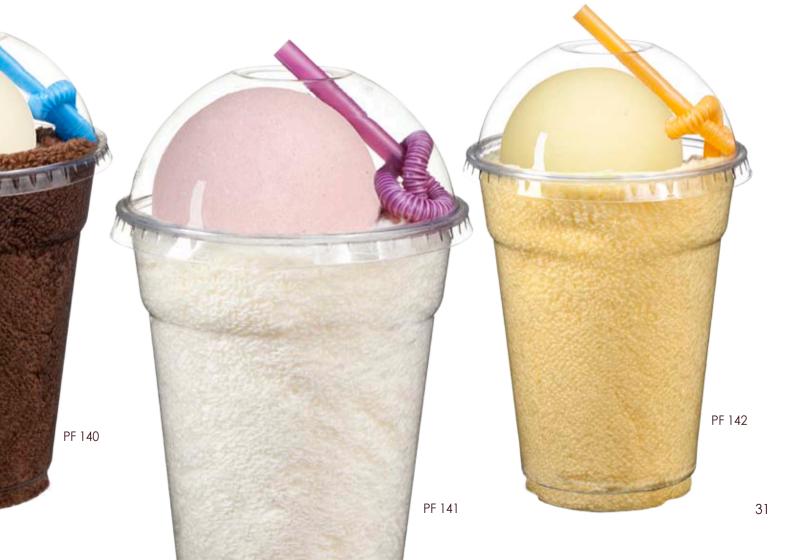

**PF 140 Choc** TOWEL (34x35) + BATHBOMB (115g)

**PF 141 Vanilla** TOWEL (34x35) + BATHBOMB (115g)

**PF 142 Orange** TOWEL (34x35) + BATHBOMB (115g)

The Queen of Desserts: Towels crowned with a royal Bathbomb