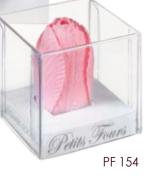

**PF 151 Lotus Bubble Bath** FLOWER SOAP BOX (15x15x7,5) PF 151

Petits Fours

PF 152 Black Rose Bubble Bath FLOWER SOAP BOX (15x15x7,5)

PF 153 Rose Bubble Bath FLOWER SOAP BOX (15x15x7,5)

PF 154 Tulip Bubble Bath FLOWER SOAP MINIBOX (5,5x5,5x5,5)