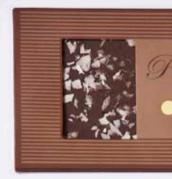

*PF 101 Soap Mix* 6 SELECTED SOAP BARS (60g) WITH NATURAL FLOWERS AND SEEDS IN A METAL BOX (16x11,3x1,2)

Safflower, Sesame, Anisum, Calendula, Rose, Coconut

FED

PF 101

MIX

SOF

Petits Frours

Delicious & Luxurious: Plain soap bars refined with selected natural flowers and seeds