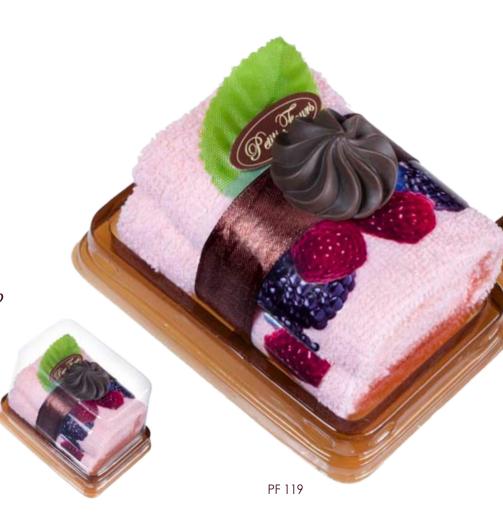

**PF 118 ChocOh!** 2 TOWELS (30x30) + SOAP TOPS

PF 116

Small & Cute: Towel decorated with swirl & leaf made of soap served in a box

**PF 119 Mixed Berries** TOWEL (30x30) + SOAP TOPS

**PF 120 Chocolate** TOWEL (30x30) + SOAP TOPS