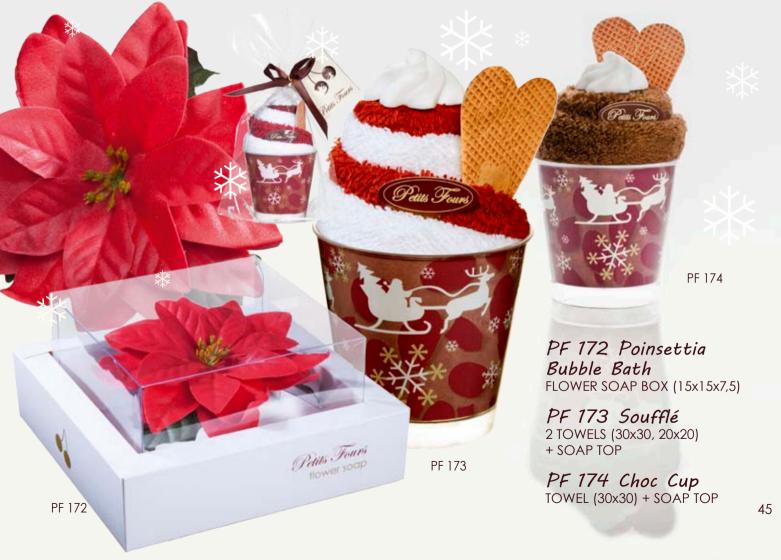

Wintertime

Festive & Spicy: Our new winter specials are unique creations with towels and decorative swirls made of soap

PF 170

**PF 170 Anisum Rollcake** 2 TOWELS (30x30) + SOAP TOP

**PF 171 Anisum Cup** 2 TOWELS (30x30, 20x20), SOAP TOP PF 171