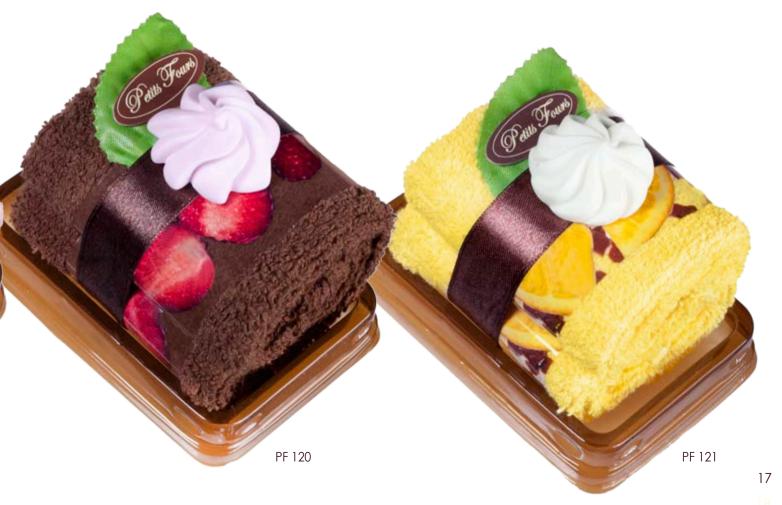

**PF 118 ChocOh!** 2 TOWELS (30x30) + SOAP TOPS

PF 116

Small & Cute: Towel decorated with swirl & leaf made of soap served in a box

**PF 119 Mixed Berries** TOWEL (30x30) + SOAP TOPS

**PF 120 Chocolate** TOWEL (30x30) + SOAP TOPS

**PF 121 Orange** TOWEL (30x30) + SOAP TOPS

A Dream of Cream: Towels decorated with strawberry & leaf made of soap

PF 122 Strawberry 2 TOWELS (34x35, 20x20) SOAP TOPS

**PF 123** Chocolate 2 TOWELS (34x35, 20x20) SOAP TOPS