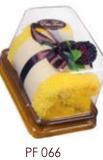

#### Small Rollcakes

TOWEL (30x30) + FRUIT PF 060 Hazelnut small Rollcake PF 061 Vanilla small Rollcake PF 063 Blueberry small Rollcake PF 064 Chocolate small Rollcake PF 065 Cream small Rollcake PF 066 Orange small Rollcake