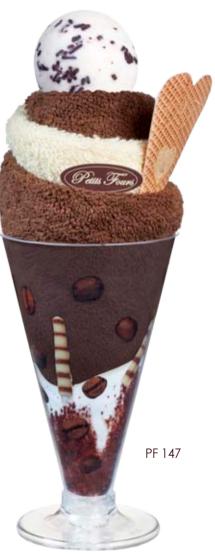

**PF 143 Orange** 2 TOWELS (30x30, 20x20) + BATHBOMB (40g)

**PF 144 Blackberry** 2 TOWELS (30x30, 20x20) + BATHBOMB (40g)

*PF 145 Kiwi* 2 TOWELS (30x30, 20x20) + BATHBOMB (40g)

**PF 146 Blue Curacao** 2 TOWELS (30x30, 20x20)<sup>´</sup> + BATHBOMB (40g)

*PF 147 Coffee Choc* 2 TOWELS (30x30, 20x20) + BATHBOMB (40g)

Delicate & Sensual: A Bubble Bath emerging from floating beauties made of soap

Petitis Found

PF 150

**PF 150 Orchid Bubble Bath** FLOWER SOAP BOX (15x15x7,5)