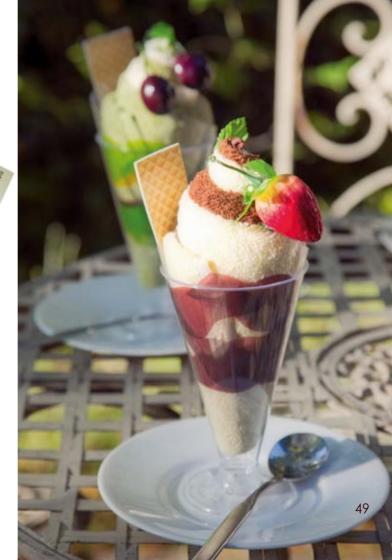

#### Sundae

2 TOWELS (30x30, 20x20) + FRUIT PF 017 Green Tea Sundae PF 018 Chocolate Sundae PF 019 Coffee Sundae PF 020 Vanilla Sundae PF 021 Strawberry Sundae PF 022 Apricot Sundae