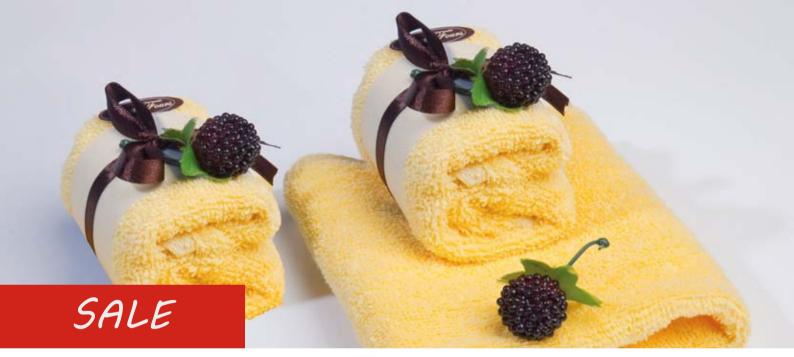

**PF 115 Mixed Berries** 2 TOWELS (35x75, 30x30) + SOAP TOP

Sweet & Fluffy: Towels decorated with swirl & leaf made of soap, presented in a box

**PF 116 Blackberry** 2 TOWELS (30x30) + SOAP TOPS

**PF 117 Kiwi** 2 TOWELS (30x30) + SOAP TOPS

## PF 133 Mum

BATHBOMB (175g) MUM FLOWERS (5g) BATH SALT (60g)