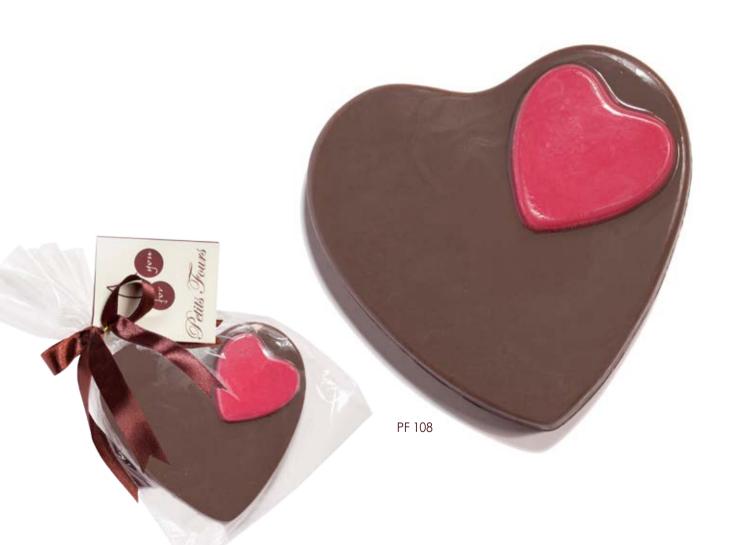

PF 107 Anisum Soap ANISUM SOAP (100g)

6

PF 103

PF 104

Breakfast for lovers: You might want to stay forever with this latte made of towels and this little sweetheart made of soap

PF 108 Choc Heart MADE OF SOAP (11x11)