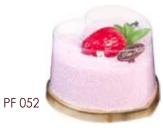

#### Heartcakes

TOWEL (33x35) + FRUIT PF 050 Hazelnut Heartcake PF 051 Pistachio Heartcake PF 052 Cherry Heartcake PF 053 Chocolate Heartcake PF 054 Vanilla Heartcake