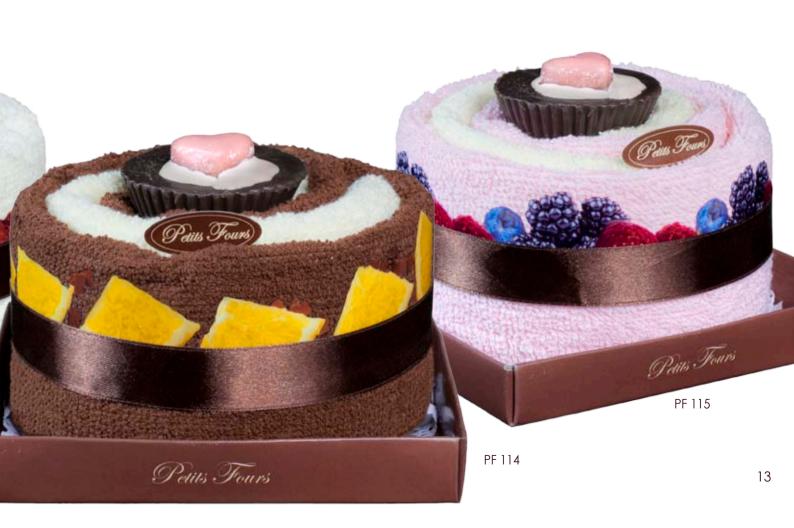

PF 112 Vanilla TOWEL (35x35) + SOAP TOP

Fruit & Cream: Towels crowned with a decoration made of soap, served in a box

**PF 113 Strawberry** 2 TOWELS (35x75, 30x30) + SOAP TOP

**PF 114 ChocOh!** 2 TOWELS (35x75, 30x30) + SOAP TOP

**PF 115 Mixed Berries** 2 TOWELS (35x75, 30x30) + SOAP TOP

Sweet & Fluffy: Towels decorated with swirl & leaf made of soap, presented in a box

**PF 116 Blackberry** 2 TOWELS (30x30) + SOAP TOPS

**PF 117 Kiwi** 2 TOWELS (30x30) + SOAP TOPS