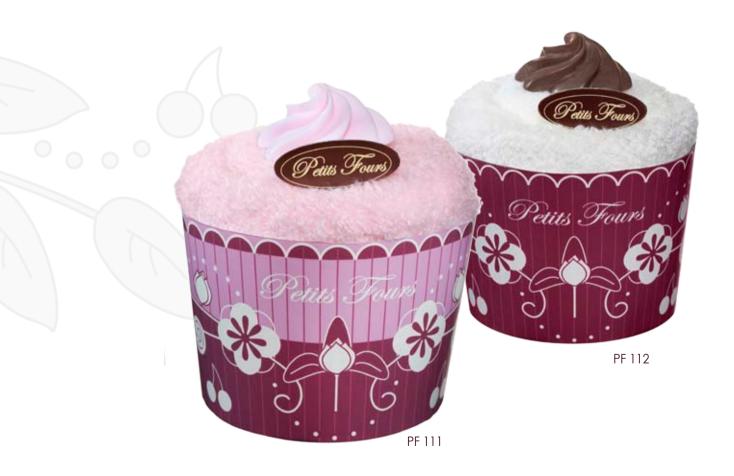

*PF 109 Coffee Latte* 3 TOWELS (30x30, 30x30, 8x8)

PF 109

Royal & Exclusive: Towel crowned with a swirl made of soap

**PF 110 Chocolate** TOWEL (35x35) + SOAP TOP

**PF 111 Strawberry** TOWEL (35x35) + SOAP TOP

PF 112 Vanilla TOWEL (35x35) + SOAP TOP

Fruit & Cream: Towels crowned with a decoration made of soap, served in a box

**PF 113 Strawberry** 2 TOWELS (35x75, 30x30) + SOAP TOP

**PF 114 ChocOh!** 2 TOWELS (35x75, 30x30) + SOAP TOP